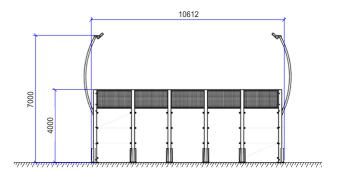

#### **COURT FRAME**

While there are some small variations to the design of the Laykold Padel Court frames all padel courts are required to include rebounding ends (with fencing above) measuring 4m in height and two central court access points (one on each side) for out-of-court play. All Laykold Padel Court frames are: