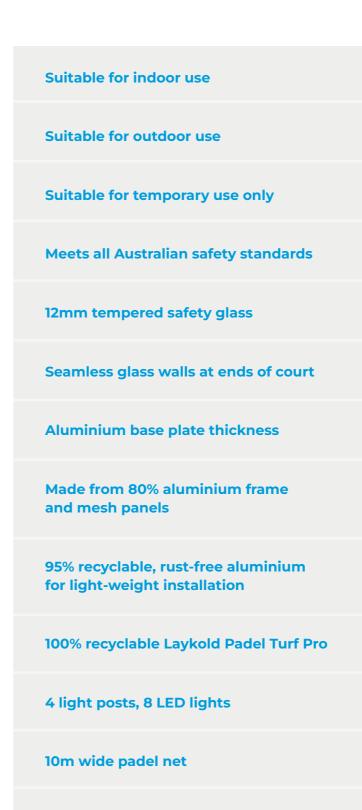

# **Laykold Padel Court Features**

Padding for perimeter of court access points and net posts

Laykold PADEL

| Рор-Uр | Classic | Panoramic |
|--------|---------|-----------|
| •      | •       | •         |
| •      | •       | •         |
| •      |         |           |
| •      | •       | •         |
| •      | •       | •         |
|        |         | •         |
| 10mm   | 10mm    | 12mm      |
| •      | •       | •         |
| •      | •       | •         |
| •      | •       | •         |
| •      | •       | •         |
| •      | •       | •         |
| •      | •       | •         |