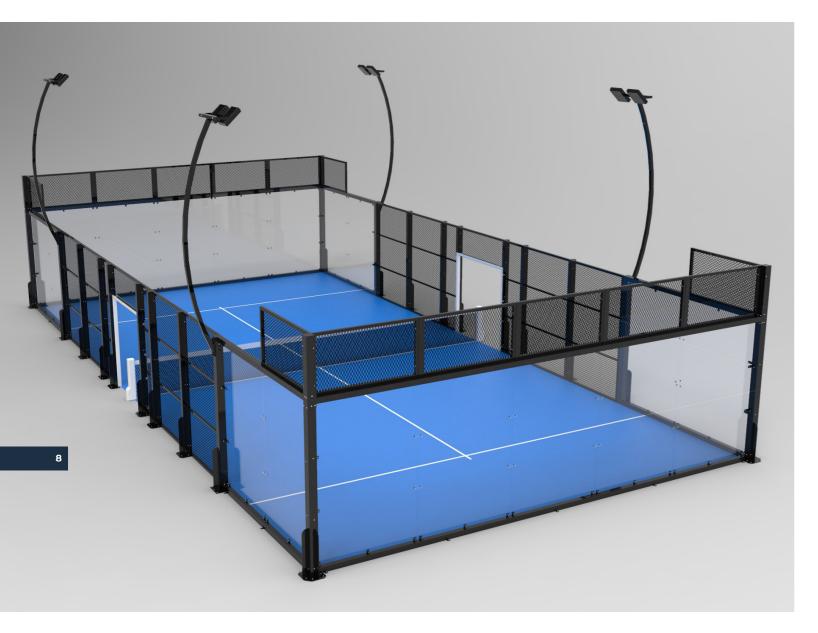

Padel combines the skills and rules of tennis, squash and badminton into one energetic game. It is mostly played as doubles on a smaller version of a tennis court (20m x 10m) which is enclosed with glass and/or mesh walls. The walls (similar to squash) can be utilised to play and hit creative angled shots, making it incredibly dynamic and thrilling to watch and play.

#### PANORAMIC

The Laykold Padel Panoramic Court represents the pinnacle of padel court design, featuring seamless glass walls at both ends that enhance visibility for spectators. This court is ideal for those wanting to catch every moment of the action. Constructed with high-impact tempered glass and reinforced by a robust aluminium frame and mesh panels, the Panoramic Court is further elevated by Laykold's exclusive Padel Turf Pro, ensuring an exceptional playing experience.