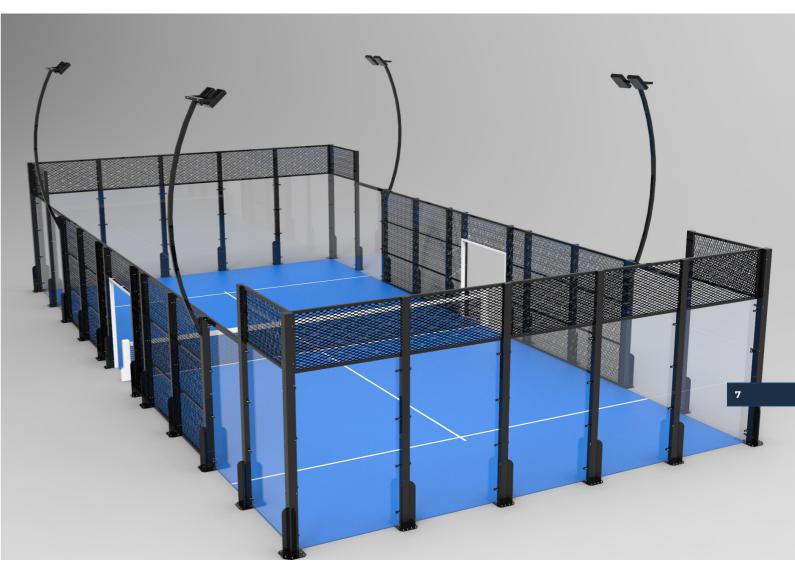

## The Laykold Padel Court range

#### **CLASSIC**

The Laykold Padel Classic Court is a great choice for those looking to enter the padel market. Offered for both indoor and outdoor play, it features a design similar to the Pop-Up Court, however, as a permanent installation, its base plate is securely anchored to the ground. The Classic Court is constructed with high-impact tempered glass, supported by a durable aluminium frame and mesh panels, and enhanced by Laykold's exclusive Padel Turf Pro.