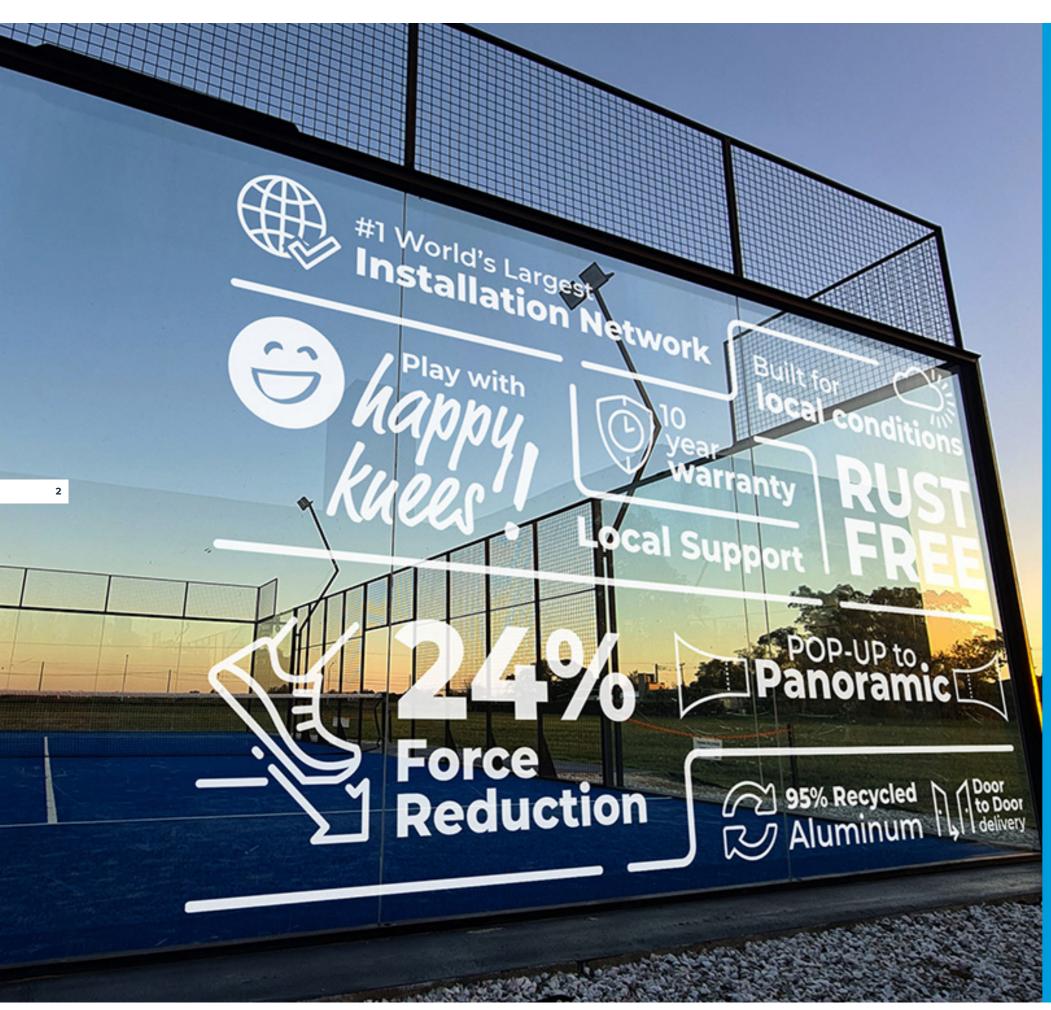

# Laykold<sup>®</sup> PADEL COURTS BROCHURE

O- Take a closer look.

- Made from 80% aluminium frames for lighter and easier installation
- Aluminium is 95% recyclable and rust-free
- Includes Australian made Laykold Padel Turf Pro made from 100% Australian made yarn

#### **BACKED BY 50 YEARS OF TRUSTED MANUFACTURING, INSTALLATION** AND SUPPORT, LAYKOLD PADEL COURTS ARE:

- Made from 80% aluminium frames for lighter and easier installation
- 95% recyclable and rust-free (aluminium)
- · Certified to all Australian Safety Standards for indoor and outdoor use
- Made with Laykold Padel Turf Pro which features 100% Australian made yarn and has been developed for Australasian conditions
- Backed by an up to 10-year manufacturer's warranty
- Available throughout Australia and New Zealand via an expert agent network
- Available for door-to-door delivery