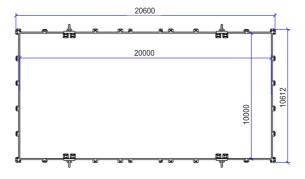

#### LAYKOLD PADEL TURF PRO

The Laykold Padel Turf Pro court surface measures 20m long x 10m wide and is marked with two service lines and a centre line. It is:

- Made in Australia using 100% Australian-made yarn for superior durability and UV stability
- 12mm in height with texturised monofilament yarn
- Backed with a proprietary hybrid emulsion secondary coating for superior tuft lock
- Slip and glare-resistant •
- · Available in blue, green and red. Custom colours available upon request.