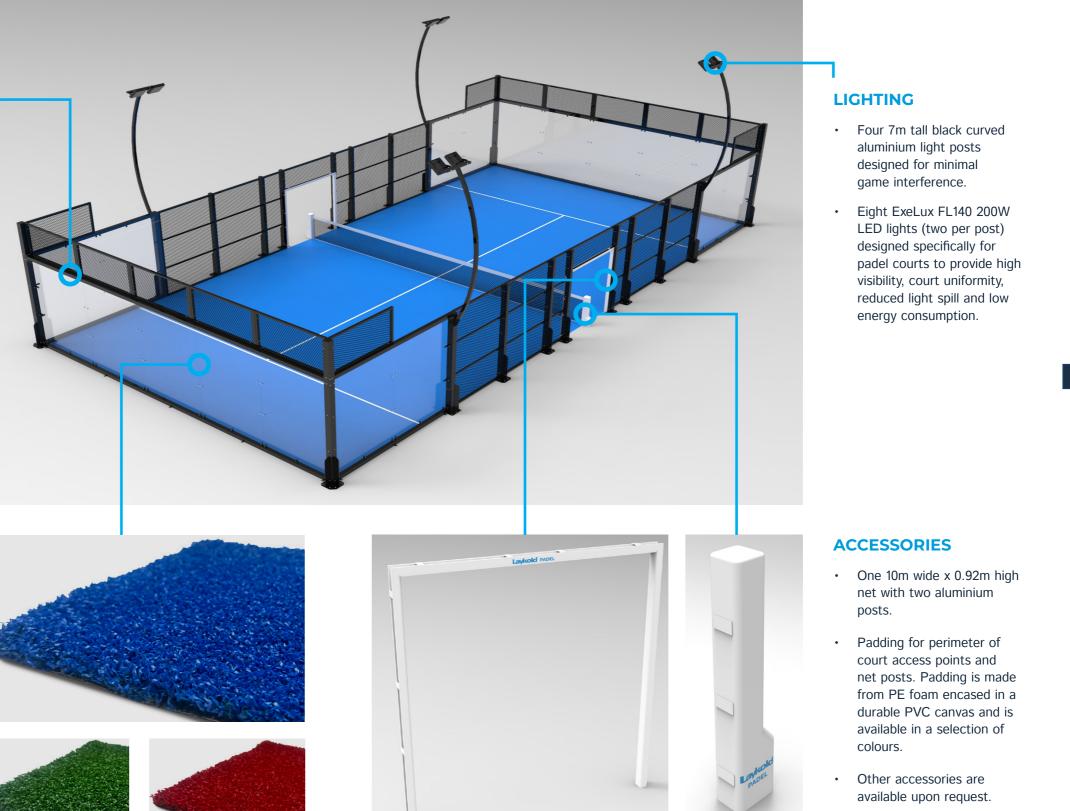

## Take a closer look

#### **COURT FRAME**

While there are some small variations to the design of the Laykold Padel Court frames all padel courts are required to include rebounding ends (with fencing above) measuring 4m in height and two central court access points (one on each side) for out-of-court play. All Laykold Padel Court frames are:

- Made from 80% aluminium frames for lighter and easier installation
- 95% recyclable and rust-free (aluminium)
- Inclusive of base plate, posts, mesh frames and brackets
- Coated in black polyurethane which meets • the Green Buildings Standard.
- Inclusive of 12mm tempered safety glass with countersunk holes for installation.

#### LAYKOLD PADEL TURF PRO

The Laykold Padel Turf Pro court surface measures 20m long x 10m wide and is marked with two service lines and a centre line. It is:

- Made in Australia using 100% Australian-made yarn for superior durability and UV stability
- 12mm in height with texturised monofilament yarn
- Backed with a proprietary hybrid emulsion secondary coating for superior tuft lock
- Slip and glare-resistant •
- · Available in blue, green and red. Custom colours available upon request.