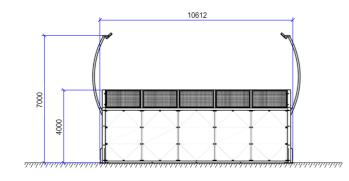

#### **COURT FRAME**

While there are some small variations to the design of the Laykold Padel Court frames all padel courts are required to include rebounding ends (with fencing above) measuring 4m in height and two central court access points (one on each side) for out-of-court play. All Laykold Padel Court frames are:

- Made from 80% aluminium frames for lighter and easier installation
- 95% recyclable and rust-free (aluminium)
- Inclusive of base plate, posts, mesh frames and brackets
- Coated in black polyurethane which meets • the Green Buildings Standard.
- Inclusive of 12mm tempered safety glass with countersunk holes for installation.