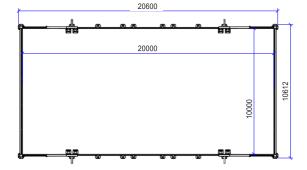

#### LAYKOLD PADEL TURF PRO

The Laykold Padel Turf Pro court surface measures 20m long x 10m wide and is marked with two service lines and a centre line. It is:

- Made in Australia using 100% Australian-made yarn for superior durability and UV stability
- 12mm in height with texturised monofilament yarn
- Backed with a proprietary hybrid emulsion secondary coating for superior tuft lock
- Slip and glare-resistant •
- · Available in blue, green and red. Custom colours available upon request.