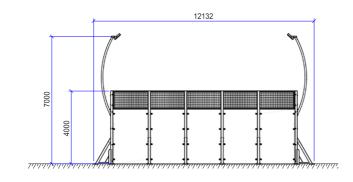

#### **COURT FRAME**

While there are some small variations to the design of the Laykold Padel Court frames all padel courts are required to include rebounding ends (with fencing above) measuring 4m in height and two central court access points (one on each side) for out-of-court play. All Laykold Padel Court frames are: