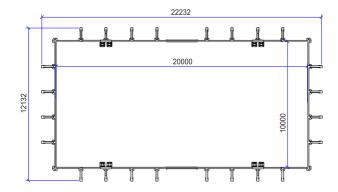

#### LAYKOLD PADEL TURF PRO

The Laykold Padel Turf Pro court surface measures 20m long x 10m wide and is marked with two service lines and a centre line. It is:

- Made in Australia using 100% Australian-made yarn for superior durability and UV stability
- 12mm in height with texturised monofilament yarn
- Backed with a proprietary hybrid emulsion secondary coating for superior tuft lock
- Slip and glare-resistant •
- · Available in blue, green and red. Custom colours available upon request.