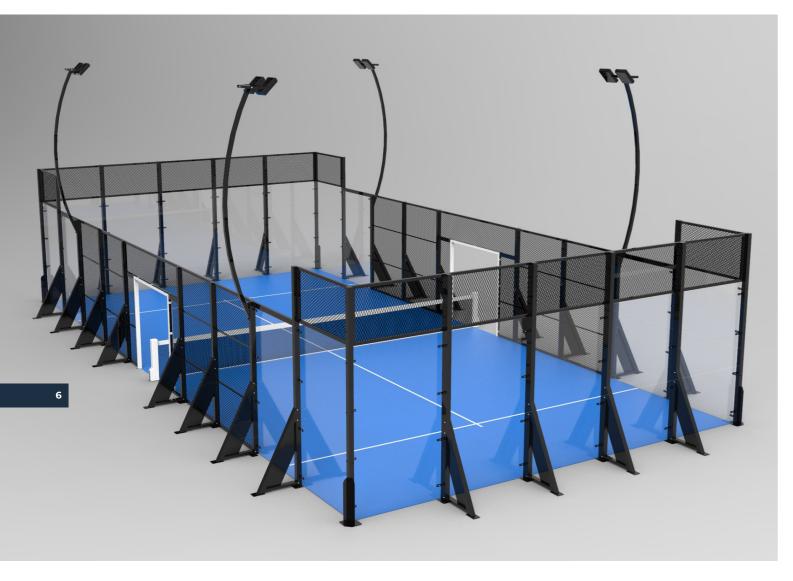

## The Laykold Padel Court range

#### PANORAMIC

The Laykold Padel Panoramic Court represents the pinnacle of padel court design, featuring seamless glass walls at both ends that enhance visibility for spectators. This court is ideal for those wanting to catch every moment of the action. Constructed with high-impact tempered glass and reinforced by a robust aluminium frame and mesh panels, the Panoramic Court is further elevated by Laykold's exclusive Padel Turf Pro, ensuring an exceptional playing experience.